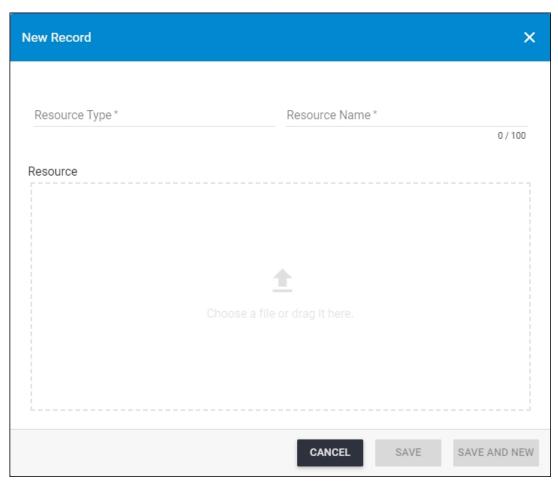

## **Add resource**

To add a resource, follow these steps:

1. Click the following window appears:

- 2. Select the resource type then enter the resource name,
- 3. Drag the resource file you want and drop it in the specified area, or click and browse for the file you want,
- 4. Drag the icon file, if you want, and drop it in the specified area, or click and browse for the file you want,
- 5. Click the "Article Id" and select the article numbers to which you want to assign this resource,
- 6. Enter the sort order, if you want,

- 7. Select whether you want the resource to be cascaded to child catalogs or not by clicking the slider button, cascaded resources can be copied to child catalogs as mentioned in "Copy resources",
- 8. Enter the category and description, if you want,
- 9. Click **Save** to add the resource and close the window or **Save and New** to add it and open a new window. The resource is added to the list.