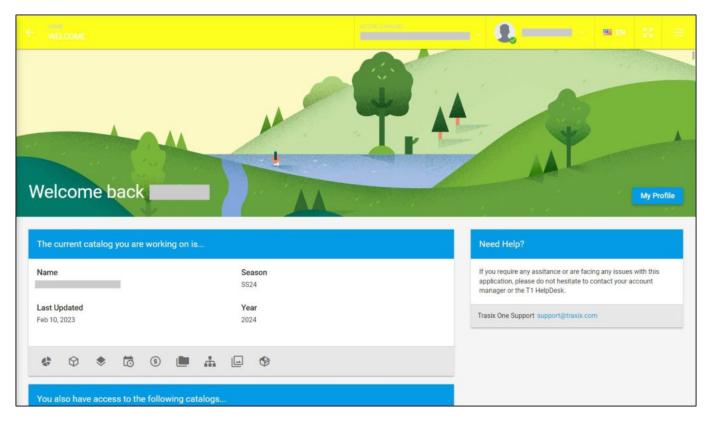

## Note:

• The title bar background color can be changed using a configuration as shown in the below example:

If the configuration is not added, the default color is blue.

The following sections discuss how to manage your profile, update your settings, and change your password, in addition to logging out of the system.