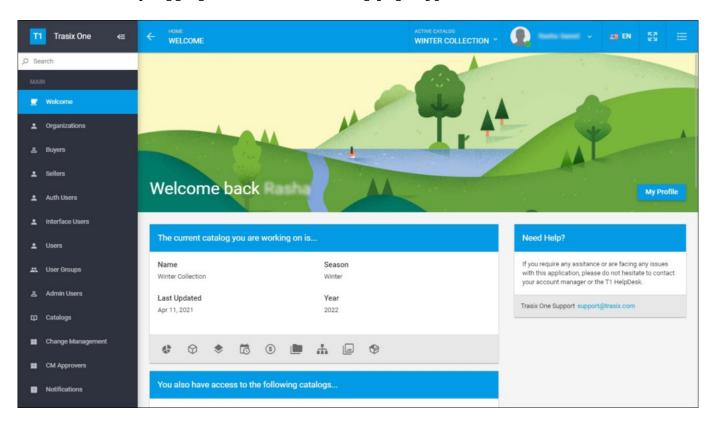

## Welcome

After successfully logging in to T1, the following page appears:

This page is the Welcome to T1 page. It provides the contact information for Trasix Support Team. It also displays the current catalog on which you are working and other catalogs assigned to you. To activate any catalog as the current catalog, click the checkmark next to it.

The page also provides a set of buttons which are shortcuts to the system pages of the current catalog, in addition to a chart view of its articles, segmentations, customers, etc.

To view the page in full screen, click . You can also view the background jobs, if any, by clicking .