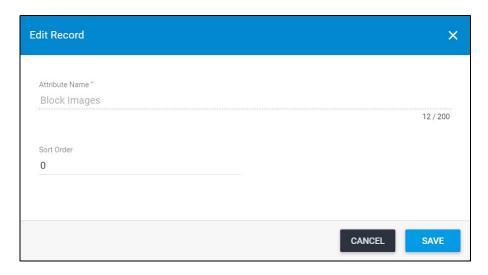

You can update the sort order for attributes which specifies the sequence in which attributes are displayed. To do so, select "Update sorting" from the Actions menu next to the attribute, or select the checkbox(es) next to the attribute then click the Update sorting button, the following window appears:

Enter the sort order then click **Save**.