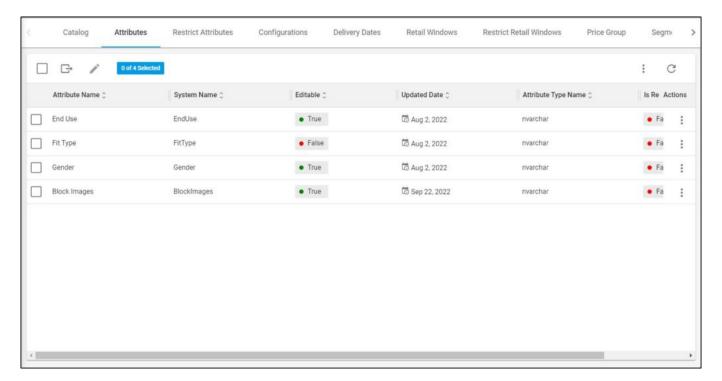

## **Catalog attributes**

To view the attributes assigned to the catalog, view the catalog you want then go to the **Attributes** tab, the following page appears:

The catalog attributes are listed, for each one, the system name, whether the attribute is editable, the updated date, attribute type name, and whether the attribute is required or not, are listed.