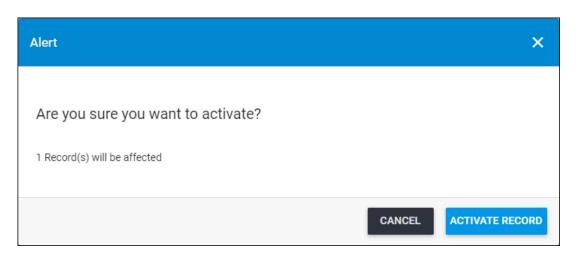

The following message appears showing the number of selected records:

2. Click **Activate Record** to confirm activating the segmentations. Its status changes to "Active".