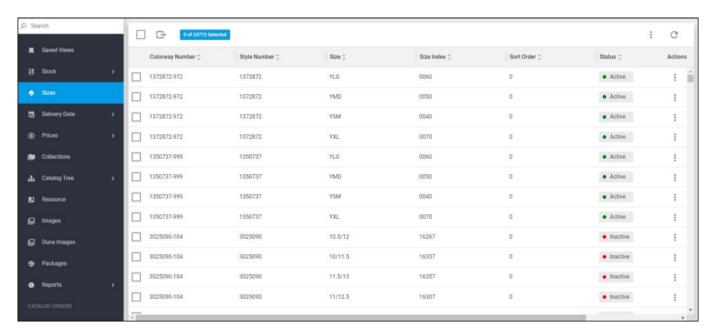

## **Sizes**

Through this page, you can view the list of sizes for colorways of the selected catalog. Click **Sizes** from the left menu, the following page appears:

The page lists sizes defined for colorways of the selected catalog. For each size, the colorway number, style number, size, size index, sort order, and status are displayed according to the columns you have chosen to show using the Column chooser.

You can view size details by clicking its record or selecting "View record" from the Actions menu next to the size as shown in the below example:

You are redirected to the colorway details - Sizes tab.