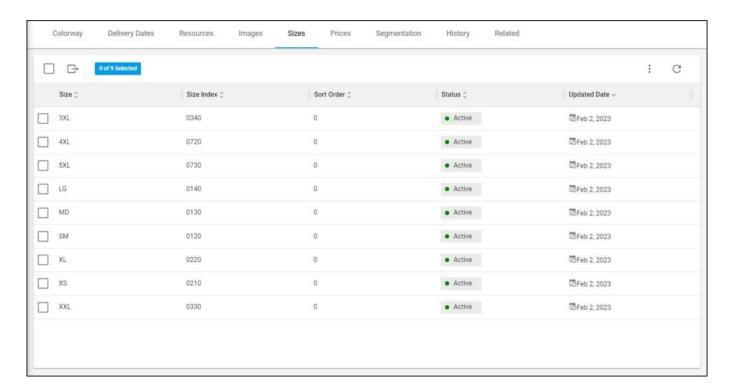

You can view size details by clicking its record or selecting "View record" from the Actions menu next to the size as shown in the below example:

You are redirected to the colorway details - Sizes tab.