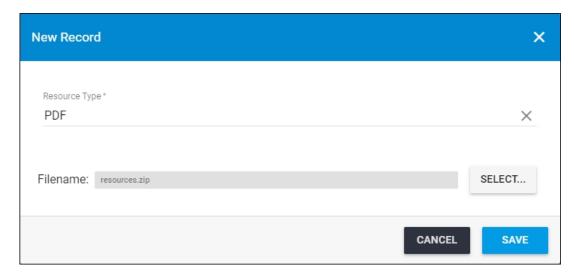

- 2. Select the resource type,
- 3. Click **Select** to browse for the zip folder you want to upload then click **Open**, the folder name appears in the field as shown below:

- 4. Click **Save**, the progress window is displayed,
- 5. Wait until the job is finished, then refresh the page, the new resources are uploaded.