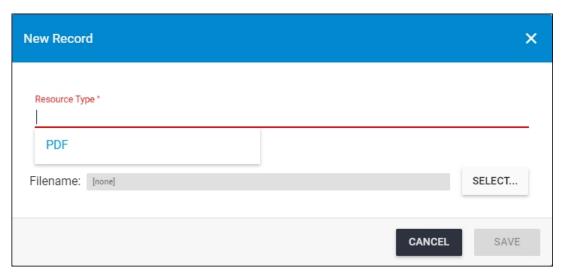

## Note:

• It is recommended to group the resources according to their type before adding them to the Zip folder and uploading them to T1, i.e. PDF.

To upload resources, follow these steps:

1. Click **1**, the following window appears:

- 2. Select the resource type,
- 3. Click **Select** to browse for the zip folder you want to upload then click **Open**, the folder name appears in the field as shown below:

- 4. Click **Save**, the progress window is displayed,
- 5. Wait until the job is finished, then refresh the page, the new resources are uploaded.