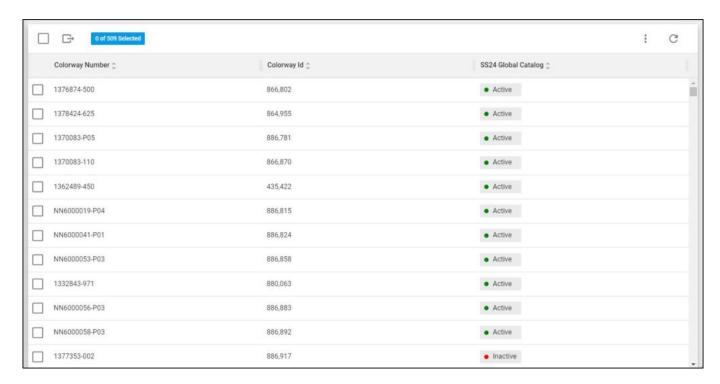

### **Colorway status**

Click **Colorway Status**, the following page appears:

The report lists the colorways of the selected catalog, for each one the Id and status in the master catalog and its child catalogs.