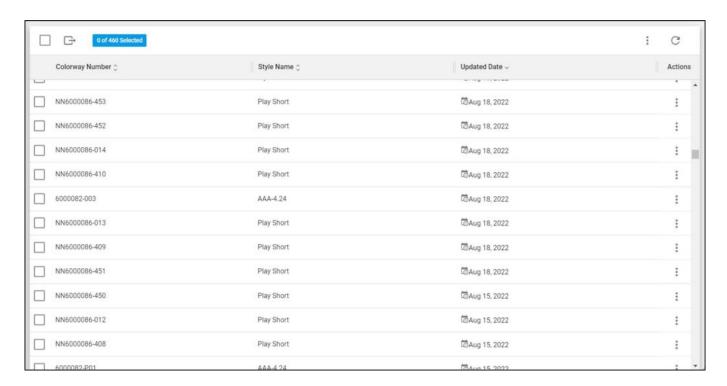

### Colorways without sizes report

Click Colorways without sizes, the following page appears:

Colorways without sizes are listed. For each one, the style name and updated date are displayed. You can view the colorway details as mentioned above.