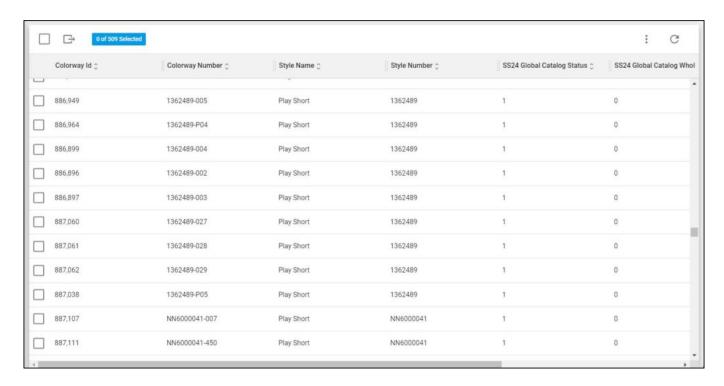

### **Colorway prices**

Click **Colorway prices**, the following page appears:

The report lists the colorways of the selected catalog, for each one the number, style name, style number, status in the selected catalog, the price for each price group, and status in the child catalogs.