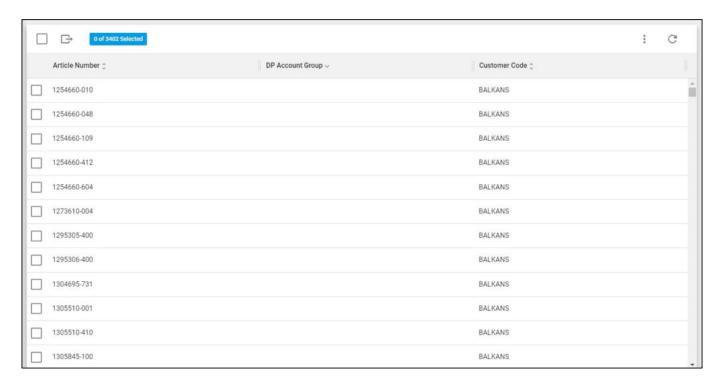

## **Colorways with DP Account**

Click Colorways with DP Account, the following page appears:

As mentioned before, the DP Account is set for the seller customer by the Trasix Support team. Colorways within the same segmentation of the customer are displayed in this report.