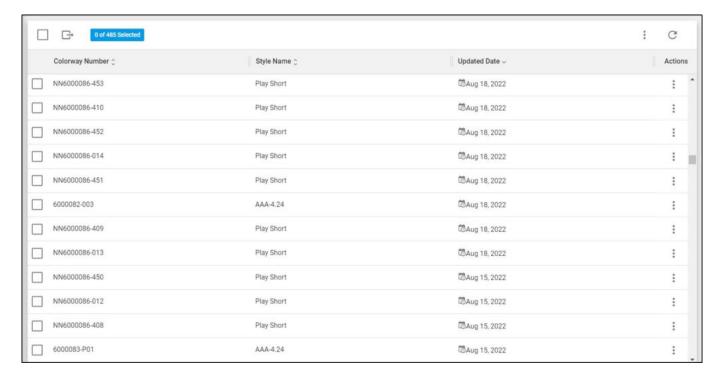

#### Colorways without delivery dates report

Click **Colorways without delivery dates**, the following page appears:

Colorways without delivery dates are listed, for each one, the style name, and updated date. You can view the colorway details by clicking its record, you are directed to the Articles Details page. For more information, refer to "Colorway details".