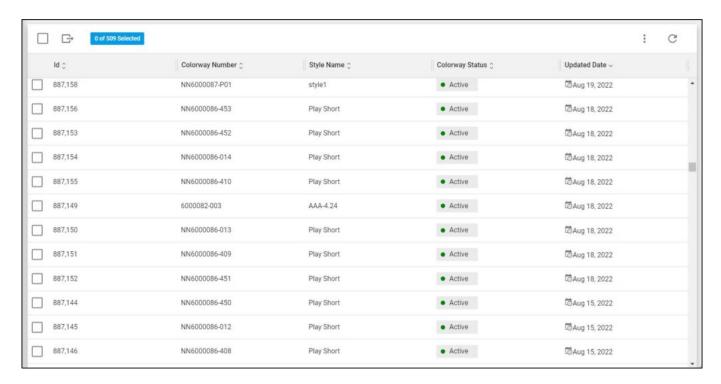

#### Colorways without images report

Click **Colorways without Images**, the following page appears:

Colorways without images are listed. For each one, the style name, colorway status, and updated date are displayed. You can view the colorway details as mentioned above.