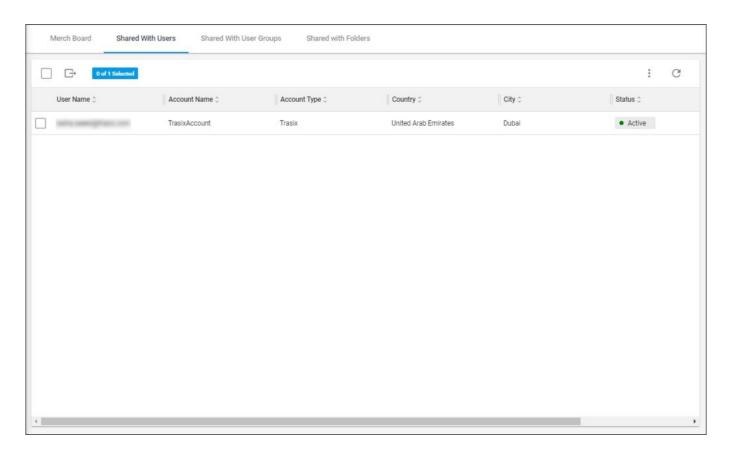

Users with whom the slide is shared are listed. For each one, the account name, type, country, city and status are displayed.

Go to **Shared with user groups** tab to view the user groups with which the slide is shared: