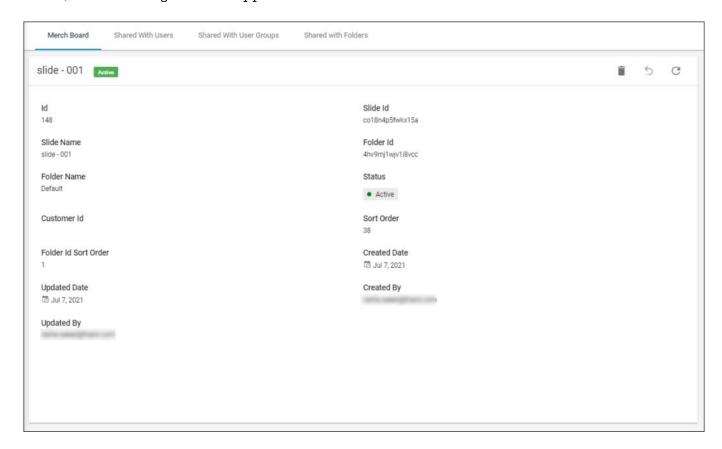

## View slide information

To view the slide information, click its record or select "View Record" from the Actions menu, the following window appears:

Slide information such as the name, Id, folder name, and status are displayed. Go to **Shared** with users tab to view the users with which this slide is shared: