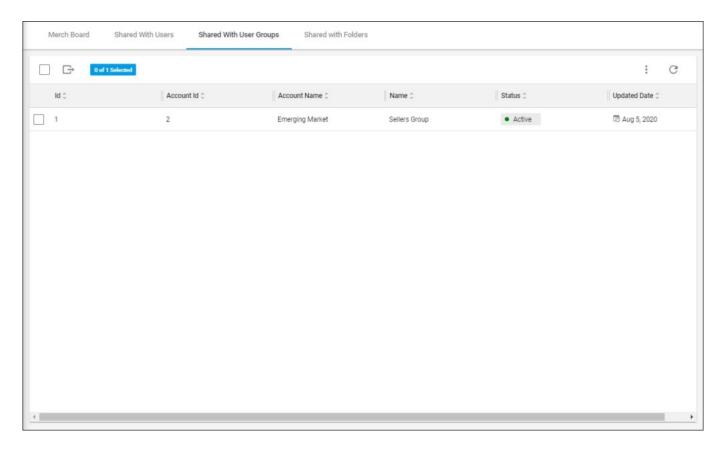

User groups with whom the slide is shared are listed. For each one, the account Id, account name, status, and updated date are displayed.

Go to **Shared with folders** tab to view the folders with which the slide is shared: