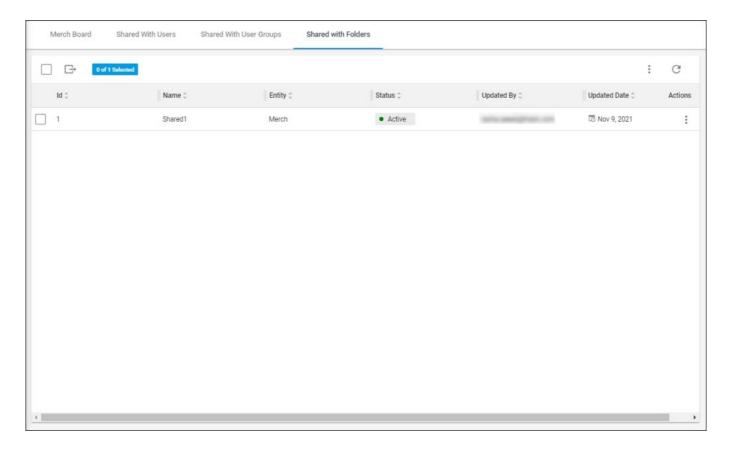

Folders are listed. For each one, the entity, status, the user who updated the folder, and updated date are displayed.