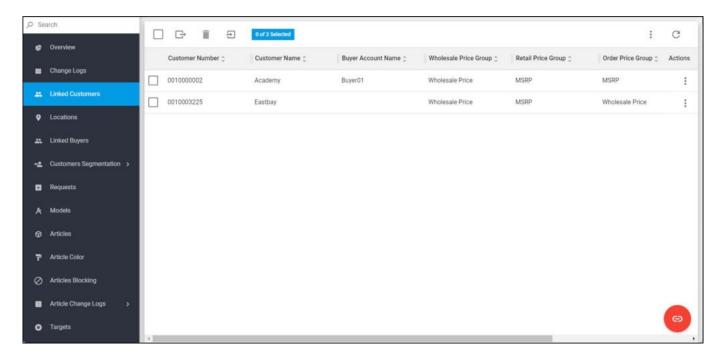

## **Linked customers**

Through this page, you can link customers to a catalog and specify the wholesale, retail, and order price groups. You can also assign up to seven account managers for each customer.

Select the catalog you want then click **Linked Customers** from the left side menu, the following page appears:

The list of customers linked to the selected catalog is displayed. For each one, the customer name, wholesale price group, order price group, status, and updated date are displayed according to the columns you have chosen to show using the Column Chooser.

You can view the linked customer and its details, link a new customer, import a list of linked customers, update or delete any of the listed customers as discussed next.