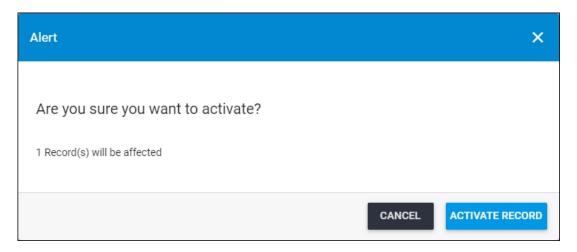

The following message appears showing the number of selected records:

2. Click **Activate Record** to confirm activating the locations. Its status changes to "Active".