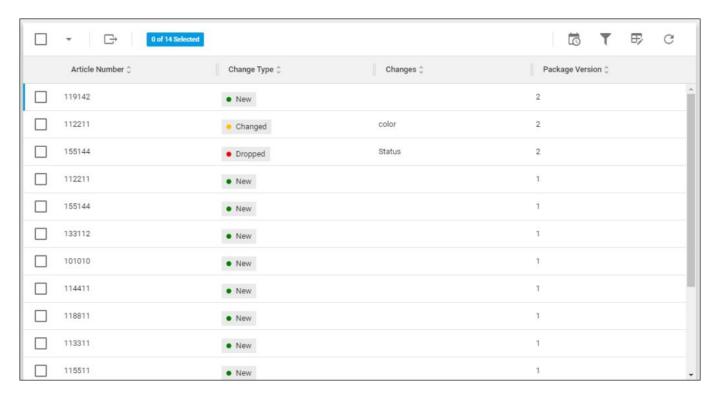

## **Change logs**

Through this page, you can view all the changes done on article information and in which package, such as changes to article details and attribute values. These changes are tracked only if "Change Log" flag is activated for that selected catalog.

Select the catalog you want then click **Change Logs** from the left side menu, the following page appears:

Changes done on articles are listed. For each one the article number, change type and package version are listed.