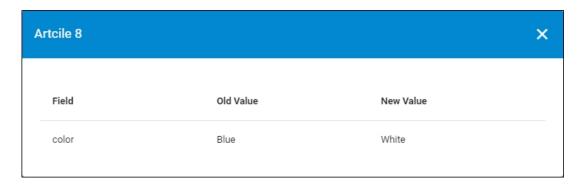

If the article is changed or dropped, you can click its records to view the change details as shown below:

The window displays the field that was changed along with the old and new values.