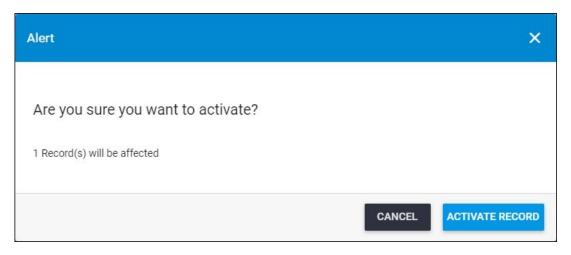

The following message appears showing the number of selected records:

2. Click **Activate Record** to confirm activating the palette. Its status changes to "Active".