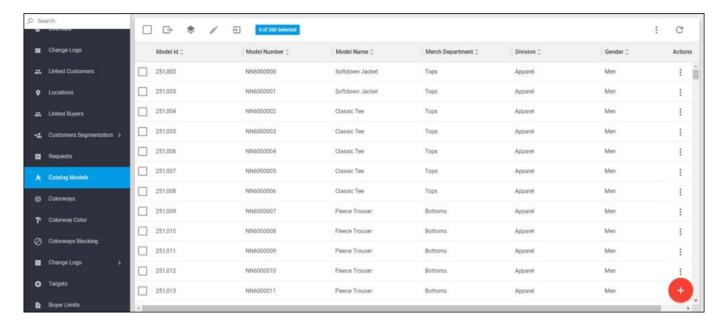

## Catalog styles

Through this module, you can assign seller models to catalogs or create new catalog models. Model attribute values can be defined for the catalog models. Click **Catalog models** from the left side menu, the following page appears:

Catalog models are listed, for each one the model Id, number, name, and attribute values depending on the columns displayed. Catalog models cannot be deleted.