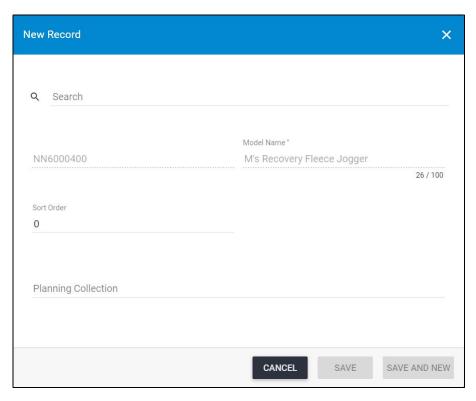

## Create article

To create an article, follow these steps:

1. Select **Create article** from the menu, the following window appears:

- 2. Fill the article attributes. The seller level attributes cannot be updated while the catalog level attributes are editable.
- 3. Click Save, or click Save and New to add it and open a new window.