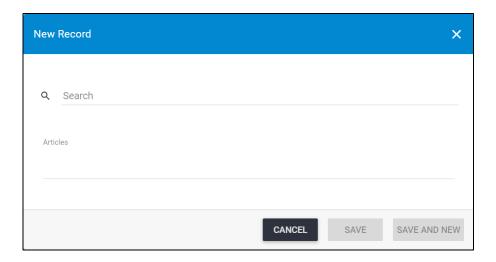

## **Assign article**

To assign any of the existing articles, select Assign article from the menu, the following window appears:

Select the article you want then click  $\bf Save$  to add it and close the window or  $\bf Save$  and  $\bf New$  to add the article and open a new window.