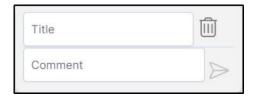

To add a comment to the textbox, click the **Comment** button from the toolbar, the following window appears:

Enter the comment title and body text then click the button. The comment is displayed as shown in the below example: