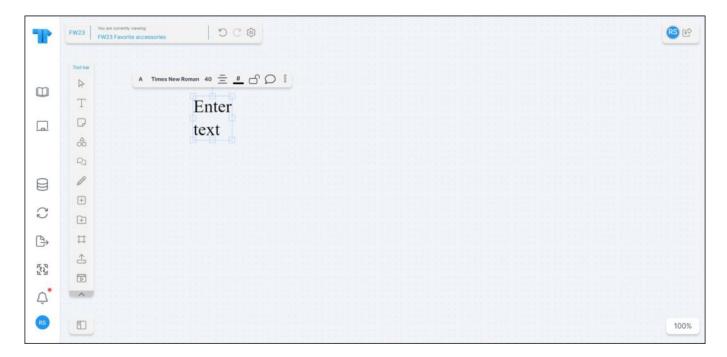

## **Textboxes**

To add a textbox to the board, click the Textbox icon from the toolbar, then click on the board where you want to add it, the textbox appears as shown in the below example:

Enter the text you want. To resize the box, drag the box edges and corners as per your reference. You can also change the font type, size, alignment, and font style.