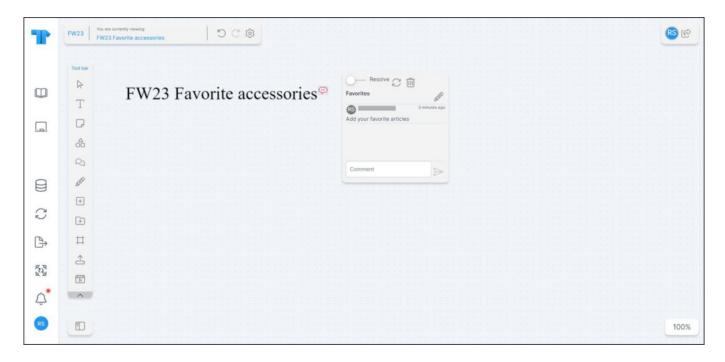

To add a comment to the textbox, click the **Comment** button from the toolbar, the following window appears:

Enter the comment title and body text then click the button. The comment is displayed as shown in the below example:

Another comment can be added to the same thread of comments. To close comments, click the slider next to *Resolve*. You can also edit any of the comments, or delete the comment by pressing the **Delete** button from the keyboard or clicking the respective button in the above window.