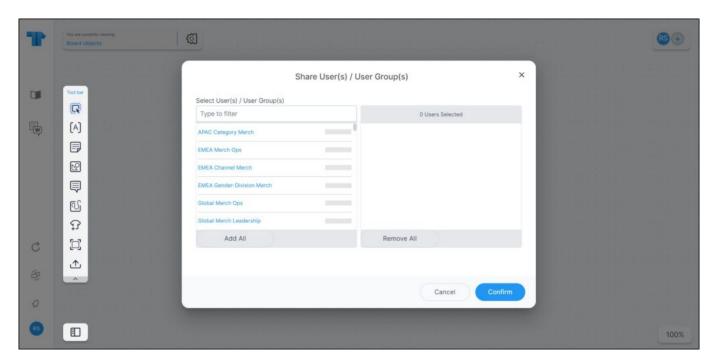

## **Share board**

You can share the board with users and user groups. To do so, click the **Invite users** button next to your initials, the following window appears:

Click the group(s), or user(s) to which you want to share the board, or click **Add All** to share with the whole list, then click **Confirm**. A message appears on the page informing you that the board is shared successfully.

You can remove a user by clicking it from the Selected users section or click **Remove All** to clear the list of selected users. You can unshare the slide by removing the selected users then clicking **Confirm**.