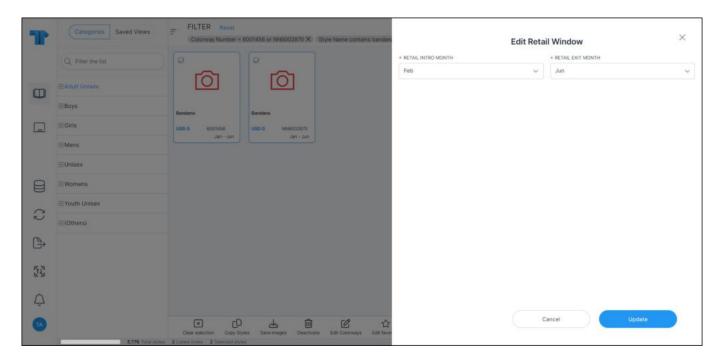

## **Edit retail window**

To edit retail window for one or multiple colorways, select the colorways then click **Edit retail window**, the following window appears:

Select the retail intro month then retail exit month and click  ${\bf Update}.$ 