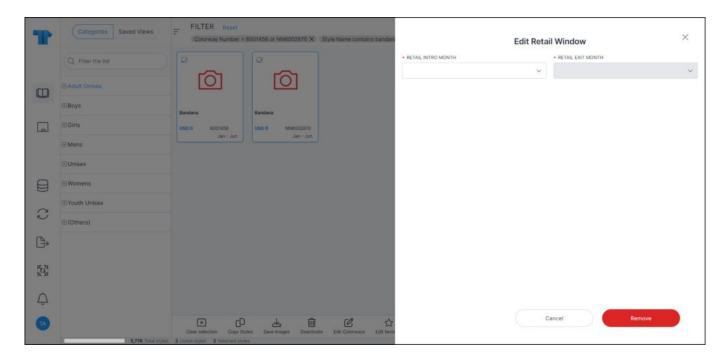

To remove the assigned retail window, select Reset from the retail intro month dropdown, the button changes to **Remove**, as shown in the below example:

Click **Remove** to delete the assigned retail window.