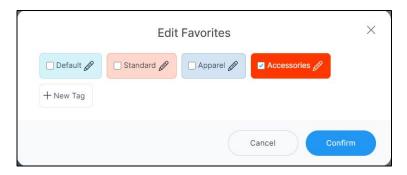

## **Catalog window:**

To add colorways to Favorites, follow these steps:

- 1. Click the checkbox next to colorway(s) you want,
- 2. Click **Edit Favorite** from the menu that appears at the bottom of the window, the following window appears:

By default, only the Default tag is available. The above shows other tags added to the catalog.

3. Click the checkbox next to the tag to which you want to add the colorway, or click **New** tag and enter the name as shown in the below example:

You can also change the color of the tag, the click the checkmark next to it to confirm adding the tag and assigning it to the colorway.

4. Click **Save**, colorway(s) is added to favorites.