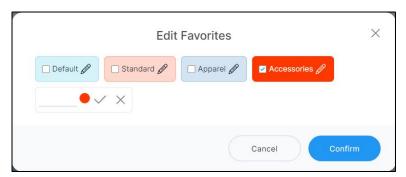

By default, only the Default tag is available. The above shows other tags added to the catalog.

3. Click the checkbox next to the tag to which you want to add the colorway, or click **New** tag and enter the name as shown in the below example:

You can also change the color of the tag, the click the checkmark next to it to confirm adding the tag and assigning it to the colorway.

4. Click **Save**, colorway(s) is added to favorites.