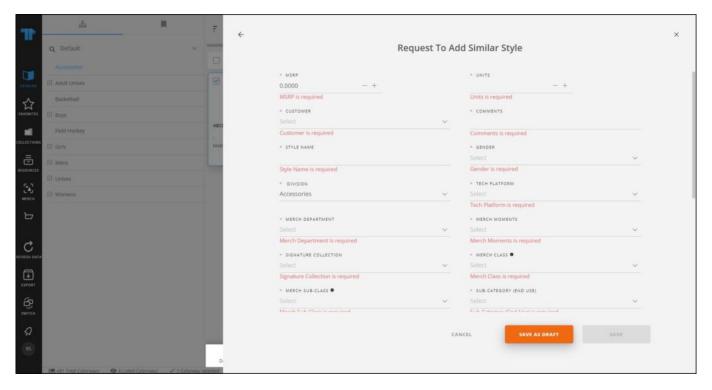

## Request to add similar style

You can add a request to add similar style and enter the number of colorways. Separate requests are created depending on the number entered. The style name should be entered. To do so, follow these steps:

1. Right-click the colorway you want then select "Request to add similar style" or select the colorway you want then click **Request to add similar style**, the following window appears:

- 2. Enter the price,
- 3. Enter the number of colorways which specifies the number of requests that are created,
- 4. Enter the request attributes,
- 5. Enter the article name,
- 6. Add attachments, if you want,
- 7. Select whether you want to save the request as a draft or as a new request by clicking the respective button,