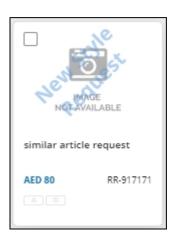

The request thumbnail appears as shown in the below example:

Requests can then be approved or rejected.