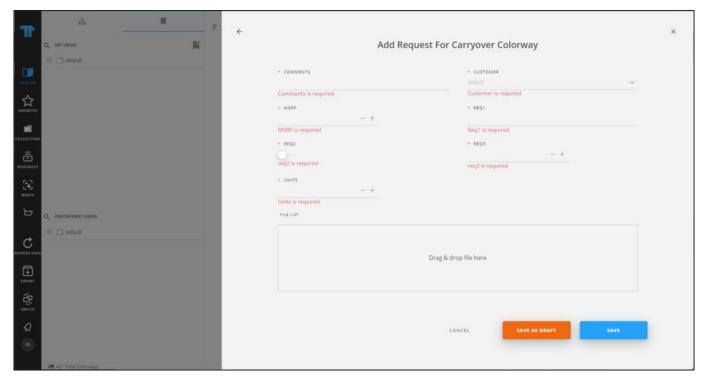

- 3. Fill the request attributes,
- 4. Add attachments, if you want,
- 5. Select whether you want to save the request as a draft or as a new request by clicking the respective button.

The colorway is marked as shown below: