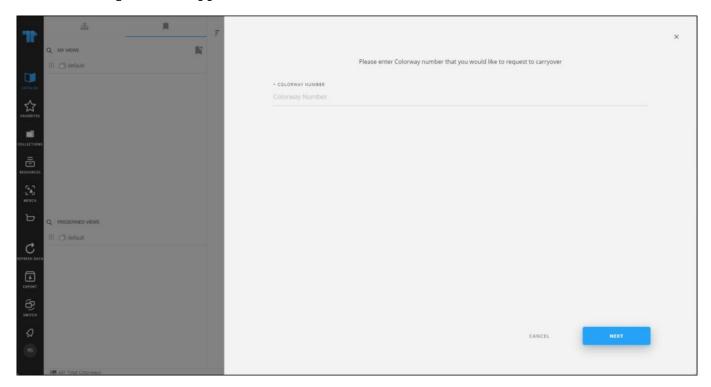

1. Click + Add, then select "Add Request for Carryover colorway" and click Next, the following window appears:

2. Enter the colorway number of the linked catalog, then click **Next**, the following window appears: