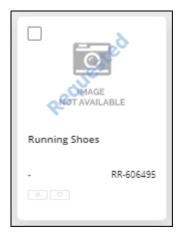

- 3. Fill the request attributes,
- 4. Add attachments, if you want,
- 5. Select whether you want to save the request as a draft or as a new request by clicking the respective button.

The colorway is marked as shown below: